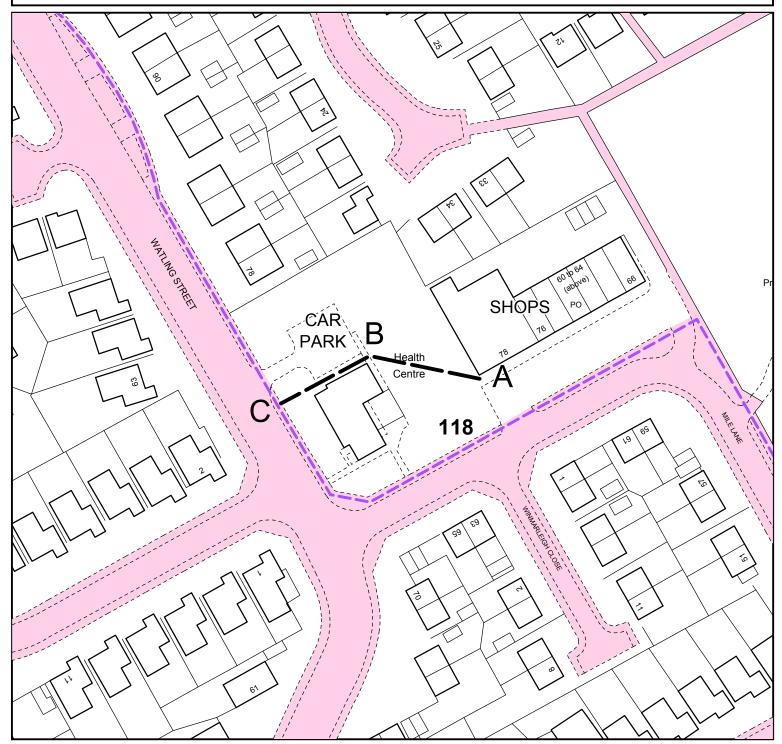

## APPLICATION FOR A PUBLIC FOOTPATH, MILE LANE, BURY. Public Footpath Claimed Path Adopted Highway

PLAN 1

This plan is for guidance purposes only and the Council do not accept any liability whatsoever as to the accuracy of the information contained within it, or from any loss or damage resulting from reliance upon it.

| PLAN     | PRW/BURY/DC/1 |
|----------|---------------|
| SCALE    | 1:1000        |
| DRAWN BY | DC            |
| OS No.   | SD7710SE      |
| DATE     | June 2010     |
| DAIL ——— |               |